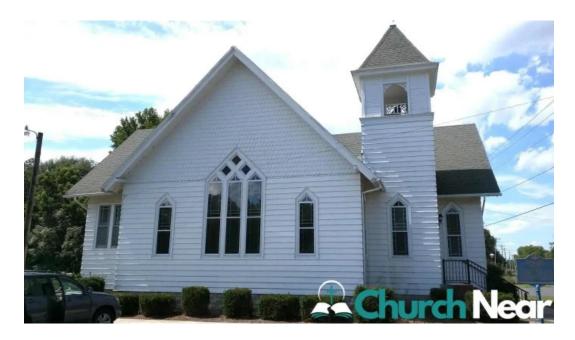

## **Exploring Mt. Zion United Methodist Church in Laurel, Delaware**

Mt. Zion United Methodist Church stands as a beacon of faith and community in Laurel, Delaware. This church not only serves as a place of worship but also prioritizes accessibility for all its members and visitors.

# Accessibility Features of Mt. Zion United Methodist Church

One of the standout features of Mt. Zion United Methodist Church is its commitment to making the space welcoming for everyone. With a \*\*wheelchair-accessible car park\*\*, individuals with mobility challenges can

### **Wheelchair-Accessible Entrance**

In addition to parking, the church boasts a \*\*wheelchair-accessible entrance\*\* that allows easy access to the main areas of worship. This entrance is thoughtfully designed to accommodate individuals using wheelchairs, ensuring that everyone can join in the spiritual activities and fellowship at Mt. Zion.