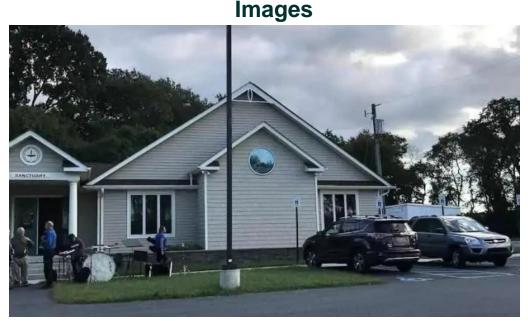

#### **Exploring the Unitarian Universalist Church of Southern Delaware**

The \*\*Unitarian Universalist Church of Southern Delaware (UUSD)\*\*, located in Lewes, Delaware, is not just a place of worship but a vibrant community hub. With its commitment to accessibility and inclusivity, UUSD stands out as a welcoming environment for all.

#### Accessibility at UUSD

Accessibility is a core value at UUSD. The church features a

\*\*wheelchair-accessible entrance\*\*, ensuring that everyone can participate in community events and services. Additionally, there is a \*\*wheelchair-accessible car park\*\*, making it easier for individuals with mobility challenges to visit and engage fully in the church's offerings.