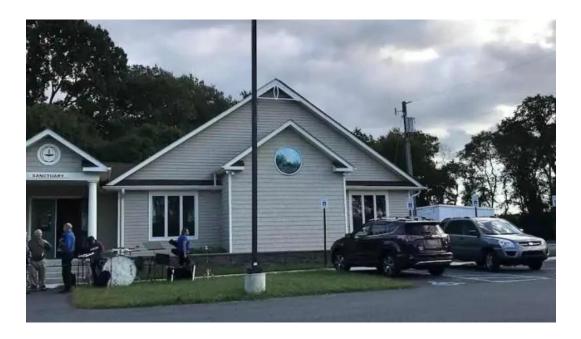

#### **Exploring the Unitarian Universalist Church of Southern Delaware**

The \*\*Unitarian Universalist Church of Southern Delaware (UUSD)\*\*, located in Lewes, Delaware, is not just a place of worship but a vibrant community hub. With its commitment to accessibility and inclusivity, UUSD stands out as a welcoming environment for all.

#### Accessibility at UUSD

Accessibility is a core value at UUSD. The church features a

\*\*wheelchair-accessible entrance\*\*, ensuring that everyone can participate in community events and services. Additionally, there is a \*\*wheelchair-accessible car park\*\*, making it easier for individuals with mobility challenges to visit and engage fully in the church's offerings.