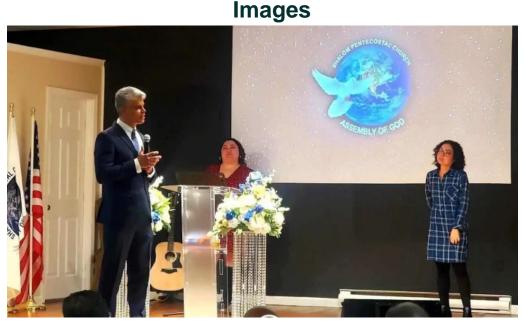

#### Welcome to Church Igreja Shalom Millsboro

Church Igreja Shalom Millsboro, located in Millsboro, Delaware, is a community dedicated to creating an environment where the presence of God can be felt strongly. With a mission focused on the \*\*salvation of souls\*\*, \*\*transformation of lives\*\*, and the \*\*restoration of families\*\*, this church invites everyone to experience a spiritual journey that emphasizes holiness and communion with the Holy Spirit.

### A Place for Spiritual Growth

Visitors often describe their experiences at Igreja Shalom Millsboro as transformative and uplifting. The leadership, led by \*\*blessed pastors\*\*, is dedicated to fostering a supportive environment where individuals can open their hearts to God's message. Whether you are seeking personal growth, healing, or a deeper relationship with God, you will find a home here.