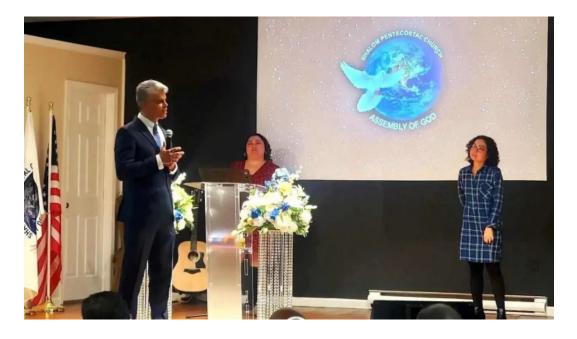

#### Welcome to Church Igreja Shalom Millsboro

Church Igreja Shalom Millsboro, located in Millsboro, Delaware, is a community dedicated to creating an environment where the presence of God can be felt strongly. With a mission focused on the \*\*salvation of souls\*\*, \*\*transformation of lives\*\*, and the \*\*restoration of families\*\*, this church invites everyone to experience a spiritual journey that emphasizes holiness and communion with the Holy Spirit.

### A Place for Spiritual Growth

Visitors often describe their experiences at Igreja Shalom Millsboro as transformative and uplifting. The leadership, led by \*\*blessed pastors\*\*, is dedicated to fostering a supportive environment where individuals can open their hearts to God's message. Whether you are seeking personal growth, healing, or a deeper relationship with God, you will find a home here.