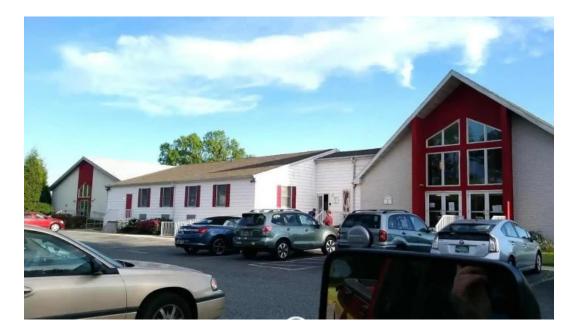

#### Welcome to Long Neck Methodist Church

Located in Millsboro, Delaware, Long Neck Methodist Church stands out as a beacon of community spirit and inclusiveness. With its warm and welcoming atmosphere, it has become a beloved place for many who seek both spiritual growth and social connection.

#### Accessibility Features

One of the remarkable aspects of Long Neck Methodist Church is its commitment to \*\*accessibility\*\*. The church boasts a \*\*wheelchair-accessible

car park\*\*, ensuring that all visitors can enjoy a hassle-free experience when they arrive. Additionally, the \*\*wheelchair-accessible entrance\*\* makes it easy for everyone to join in the services and events hosted by the church.