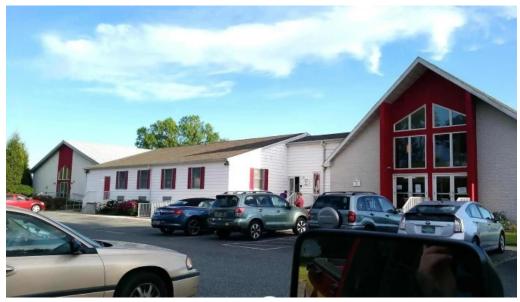

#### Welcome to Long Neck Methodist Church

Located in Millsboro, Delaware, Long Neck Methodist Church stands out as a beacon of community spirit and inclusiveness. With its warm and welcoming atmosphere, it has become a beloved place for many who seek both spiritual growth and social connection.

#### Accessibility Features

One of the remarkable aspects of Long Neck Methodist Church is its commitment to \*\*accessibility\*\*. The church boasts a \*\*wheelchair-accessible

car park\*\*, ensuring that all visitors can enjoy a hassle-free experience when they arrive. Additionally, the \*\*wheelchair-accessible entrance\*\* makes it easy for everyone to join in the services and events hosted by the church.