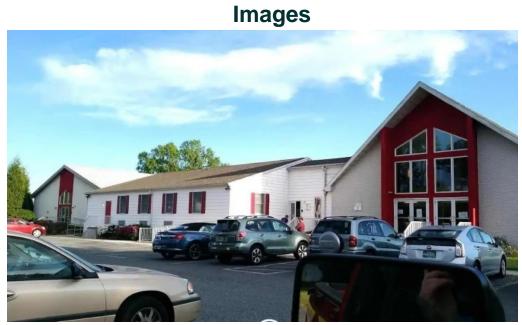

#### Welcome to Long Neck Methodist Church

Located in Millsboro, Delaware, Long Neck Methodist Church stands out as a beacon of community spirit and inclusiveness. With its warm and welcoming atmosphere, it has become a beloved place for many who seek both spiritual growth and social connection.

#### Accessibility Features

One of the remarkable aspects of Long Neck Methodist Church is its commitment to \*\*accessibility\*\*. The church boasts a \*\*wheelchair-accessible

car park\*\*, ensuring that all visitors can enjoy a hassle-free experience when they arrive. Additionally, the \*\*wheelchair-accessible entrance\*\* makes it easy for everyone to join in the services and events hosted by the church.