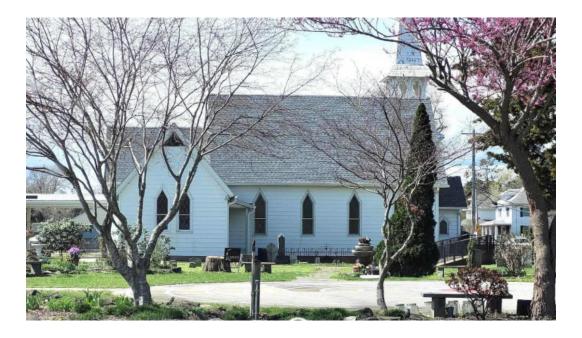

# Welcome to St. Mark's Episcopal Church

St. Mark's Episcopal Church, located in the heart of Millsboro, Delaware, is more than just a place of worship; it is a \*\*warm and caring community\*\*. This family-friendly church celebrates the Word of God and embodies His everlasting love. Visitors often comment on the welcoming environment and the spirit of togetherness that defines this congregation.

#### A Historical Landmark

Rich in local history, St. Mark's Episcopal Church stands as a testament to time with its old construction and graves that offer a glimpse into the past. Many describe it as a \*\*beautiful landmark\*\*, albeit hidden away in a quiet corner of Millsboro. Despite its serene setting, the church remains a focal point for spiritual reflection and prayer.