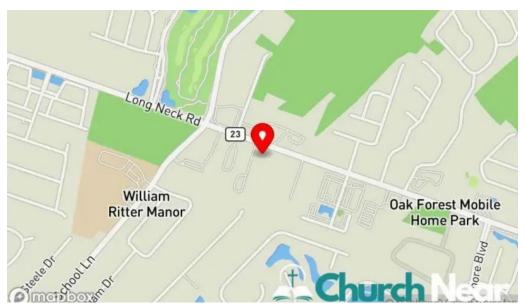

#### Our premises are located at

32422 Long Neck Rd, 19966 Millsboro, Delaware - United States (US)

The phone of the mentioned **Church** is <u>+1302-945-0900</u> And if you want to send a WhatsApp, you can do so at<u>+1302-945-0900</u>

### **Images**

Word of hope church millsboro

Word of hope church map

Word of hope church all