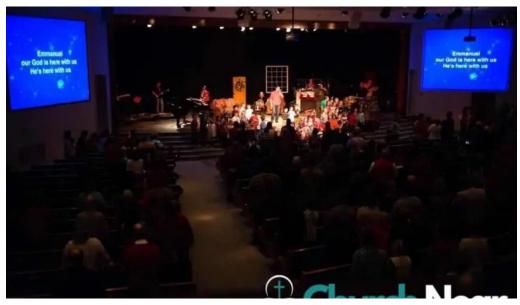

#### **Community and Fellowship**

Many visitors have shared their experiences of warmth and connection within the church community. Comments from attendees reflect a common sentiment: "God's spirit is there!" The church hosts regular events, such as the Special Olympics Christmas party, which showcases the church's dedication to inclusivity and community service. Visitors have noted how well-organized and enjoyable these events are, contributing to a sense of belonging.

## **A Growing Community**

Eagles Nest Church has seen significant growth over the years, attracting newcomers while maintaining a strong bond among long-time members. Attendees appreciate the engaging music, uplifting worship, and the opportunity to serve within various ministries. The sense of community is palpable, with many expressing gratitude for the friendships and connections made during their time at the church.