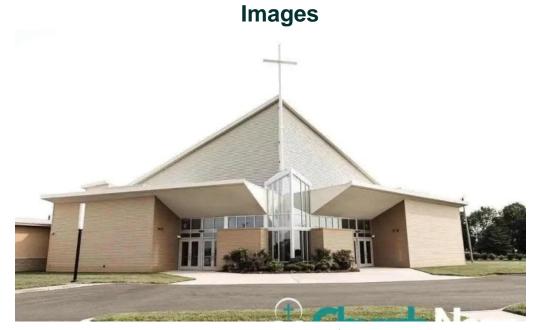

#### Delaware Near Milton

The Crossing (Lewes Church of Christ) - Milton

# Welcome to The Crossing: A Non-Denominational Church in Milton, Delaware

The Crossing, also known as the Lewes Church of Christ, is a thriving non-denominational church located in beautiful Milton, Delaware. With a strong emphasis on community, accessibility, and heartfelt worship, it has become a beloved gathering spot for many.