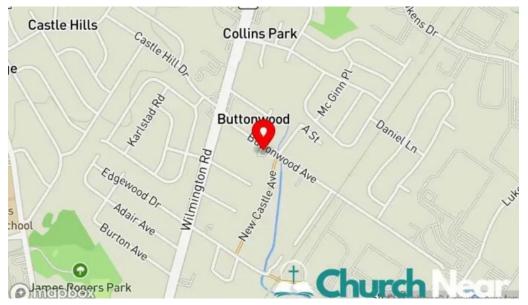

#### We are located at

22 Buttonwood Ave, 19720 New Castle, Delaware - United States (US)

The contact phone of this **Methodist church** is <u>+1302-328-9611</u> And if you want to send a WhatsApp, you can do so at<u>+1302-328-9611</u>

## **Images**

Buttonwood united methodist church new castle

Buttonwood united methodist church map

Buttonwood united methodist church all