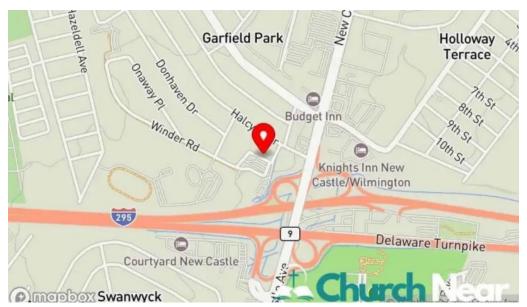

#### Our premises are located at

12 Winder Rd, 19720 New Castle, Delaware - United States (US)

The phone of this **Catholic church** is +1302-658-1069

If necessary to update any element that you believe is not precise related to this page, we urge you to deliver a message so we can we will correct it as soon as possible. Thank you in advance we appreciate it.