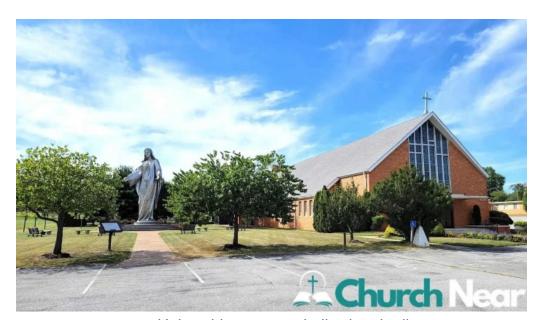

### **Exploring Holy Spirit Roman Catholic Church in New Castle, Delaware**

The \*\*Holy Spirit Roman Catholic Church\*\* stands as a remarkable landmark in New Castle, Delaware. It offers a serene atmosphere for worship and reflection, making it a beloved place for locals and travelers alike.

#### The Beauty of the Grounds

Visitors have often praised the stunning outdoor area surrounding Holy Spirit Church. The highlight includes the \*\*Our Lady Queen of Peace statue\*\*, which stands 36 feet tall, capturing the attention of those who pass by. Many describe this statue as "spectacular" and emphasize the serene feeling it brings to the garden area.