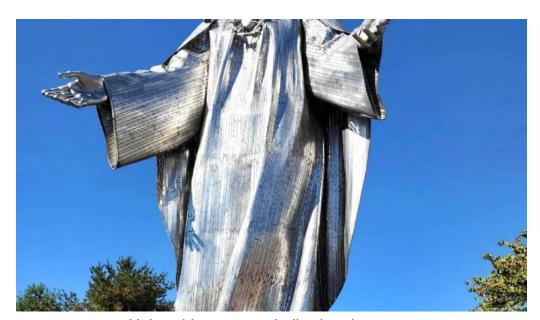

#### The Beauty of the Grounds

Visitors have often praised the stunning outdoor area surrounding Holy Spirit Church. The highlight includes the \*\*Our Lady Queen of Peace statue\*\*, which stands 36 feet tall, capturing the attention of those who pass by. Many describe this statue as "spectacular" and emphasize the serene feeling it brings to the garden area.

#### **A Place Worth Visiting**

Whether one is seeking spiritual solace or simply looking to admire the beauty of the architecture and surroundings, Holy Spirit Roman Catholic Church is a destination worth visiting. As noted by many, even a brief stop can offer comfort and rejuvenation for the soul. Be sure to take the time to explore its grounds, especially the magnificent statue of Our Lady Queen of Peace, which has captured the hearts of many visitors. In summary, the Holy Spirit Roman Catholic Church not only serves as a location for worship but also as a haven of peace and reflection accessible to all, making it a truly special place in New Castle, Delaware.