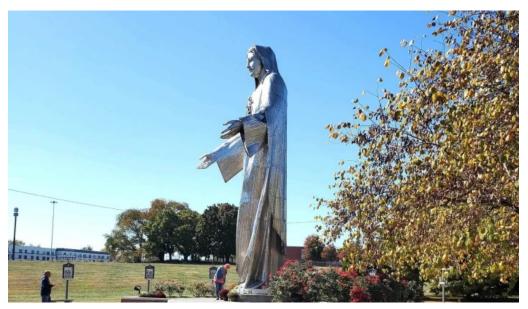

#### The Beauty of the Grounds

Visitors have often praised the stunning outdoor area surrounding Holy Spirit Church. The highlight includes the \*\*Our Lady Queen of Peace statue\*\*, which stands 36 feet tall, capturing the attention of those who pass by. Many describe this statue as "spectacular" and emphasize the serene feeling it brings to the garden area.