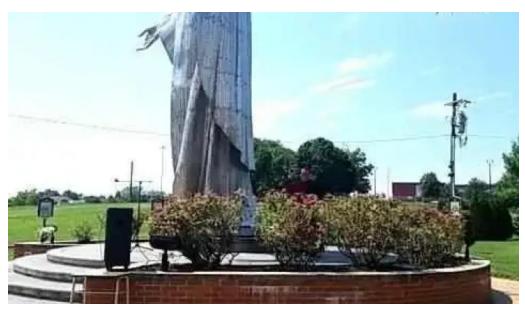

#### The Beauty of the Grounds

Visitors have often praised the stunning outdoor area surrounding Holy Spirit Church. The highlight includes the \*\*Our Lady Queen of Peace statue\*\*, which stands 36 feet tall, capturing the attention of those who pass by. Many describe this statue as "spectacular" and emphasize the serene feeling it brings to the garden area.