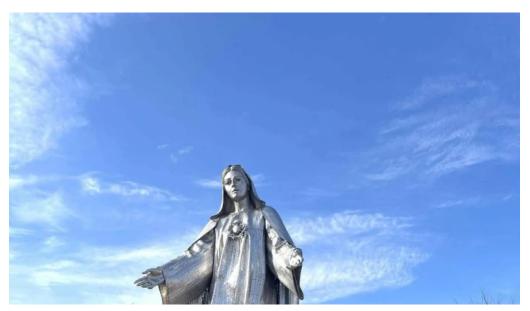

#### The Beauty of the Grounds

Visitors have often praised the stunning outdoor area surrounding Holy Spirit Church. The highlight includes the \*\*Our Lady Queen of Peace statue\*\*, which stands 36 feet tall, capturing the attention of those who pass by. Many describe this statue as "spectacular" and emphasize the serene feeling it brings to the garden area.

#### **A Place Worth Visiting**

Whether one is seeking spiritual solace or simply looking to admire the beauty of the architecture and surroundings, Holy Spirit Roman Catholic Church is a destination worth visiting. As noted by many, even a brief stop can offer comfort and rejuvenation for the soul. Be sure to take the time to explore its grounds, especially the magnificent statue of Our Lady Queen of Peace, which has captured the hearts of many visitors. In summary, the Holy Spirit Roman Catholic Church not only serves as a location for worship but also as a haven of peace and reflection accessible to all, making it a truly special place in New Castle, Delaware.