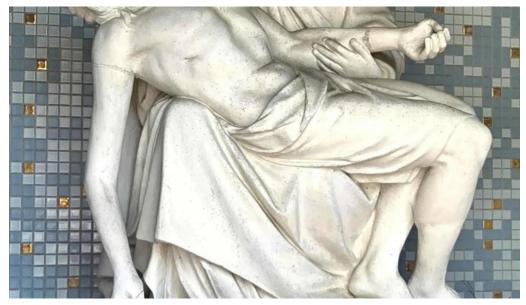

#### The Beauty of the Grounds

Visitors have often praised the stunning outdoor area surrounding Holy Spirit Church. The highlight includes the \*\*Our Lady Queen of Peace statue\*\*, which stands 36 feet tall, capturing the attention of those who pass by. Many describe this statue as "spectacular" and emphasize the serene feeling it brings to the garden area.