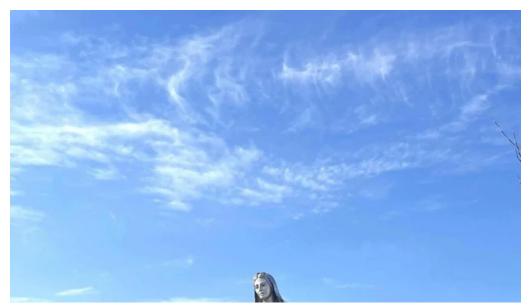

#### The Beauty of the Grounds

Visitors have often praised the stunning outdoor area surrounding Holy Spirit Church. The highlight includes the \*\*Our Lady Queen of Peace statue\*\*, which stands 36 feet tall, capturing the attention of those who pass by. Many describe this statue as "spectacular" and emphasize the serene feeling it brings to the garden area.