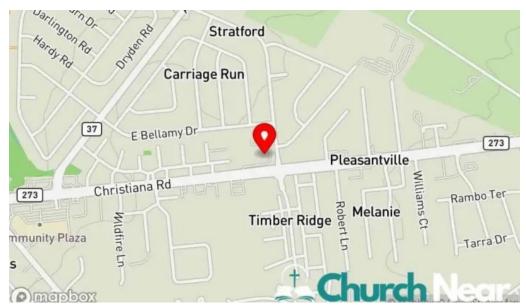

#### Our business is at

230 Christiana Rd, 19720 New Castle, Delaware - United States (US)

The phone of the mentioned **Lutheran church** is <u>+1302-328-7909</u> And if you want to send a WhatsApp, you can do so at<u>+1302-328-7909</u>

### **Images**

Hope lutheran church new castle

Hope lutheran church map

Hope lutheran church by owner

Hope lutheran church all