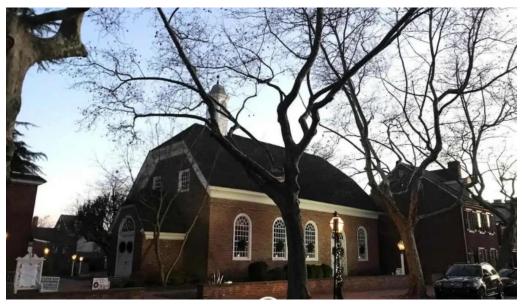

## **A Beautiful Setting**

The church's \*\*beautiful old historic structure\*\* adds to its charm. Visitors have commented on the well-maintained grounds which provide a lovely backdrop for both worship and community events.

## Images

New castle presbyterian church new castle