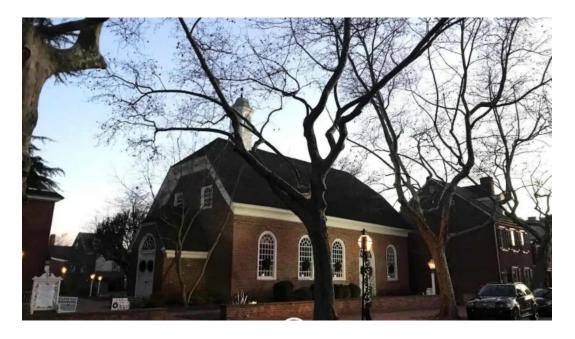

## **A Beautiful Setting**

The church's \*\*beautiful old historic structure\*\* adds to its charm. Visitors have commented on the well-maintained grounds which provide a lovely backdrop for both worship and community events.

## Images

New castle presbyterian church new castle