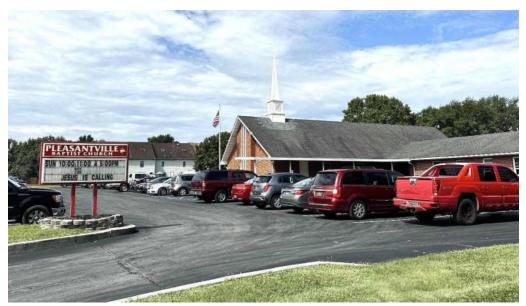

# Pleasantville Baptist Church: A Haven of Community in New Castle, Delaware

Pleasantville Baptist Church, located in the heart of New Castle, Delaware, is more than just a place of worship; it is a true community that welcomes everyone with open arms. With its \*\*wheelchair-accessible entrance\*\* and \*\*wheelchair-accessible car park\*\*, it prioritizes \*\*accessibility\*\* for all members and visitors.