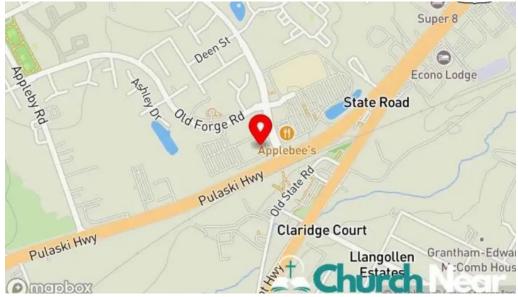

#### Our location is in

100 Wilton Blvd, 19720 New Castle, Delaware - United States (US)

The contact line of this **Church** is  $\pm 1302-324-5400$ And if you want to send a WhatsApp, you can do so at $\pm 1302-324-5400$ 