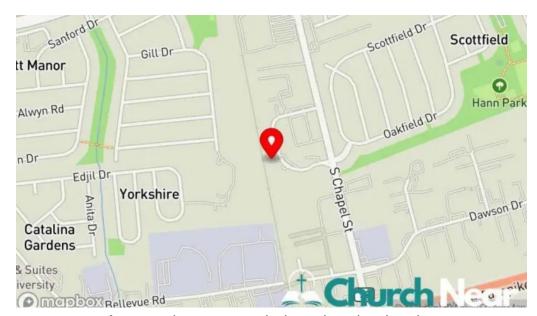

#### Our establishment is located at

51 Blue Hen Dr, 19713 Newark, Delaware - United States (US)

The phone number of said **Seventh-day Adventist church** is <u>+1302-292-1956</u> And if you want to send a WhatsApp, you can do so at+1302-292-1956

# Images

Angaza sharon seventh day adventist church street view 360deg

Angaza sharon seventh day adventist church newark

Angaza sharon seventh day adventist church map

Angaza sharon seventh day adventist church all