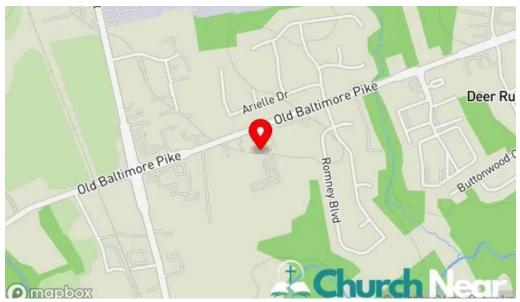

#### We are positioned at

808 S Old Baltimore Pike, 19702 Newark, Delaware - United States (US)

The contact line of this **Evangelical church** is  $\pm 1302-366-8539$ And if you want to send a WhatsApp, you can do so at $\pm 1302-366-8539$ 