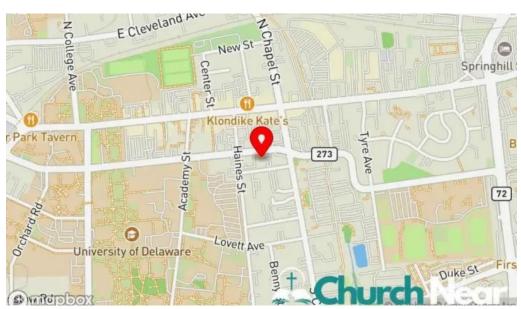

#### You can reach us at

215 E Delaware Ave, 19711 Newark, Delaware - United States (US)

The phone number of said **Baptist church** is  $\pm 1302-368-4904$ And if you want to send a WhatsApp, you can do so at $\pm 1302-368-4904$ 

#### Images

Calvary baptist church street view 360deg

Calvary baptist church newark

Calvary baptist church map

Calvary baptist church by owner

Calvary baptist church all