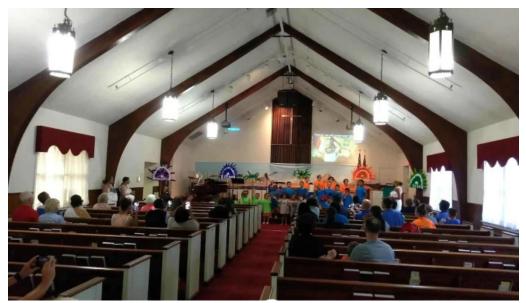

### A Diverse Congregation and Engaging Services

The church boasts a \*\*diverse congregation\*\*, welcoming individuals from various backgrounds, ages, and races. This diversity enriches the worship experience, offering a blend of traditional hymns and contemporary music during services. As one long-time member noted, "The music has both hymns and more contemporary music... little something for everyone."

### Family-Friendly Programs

Calvary Baptist Church understands the importance of family and offers \*\*child care\*\* while parents engage in worship. With programs tailored for children, families can feel at ease knowing their kids are safe and happy. Many children love going to church, reinforcing the community spirit that thrives here.