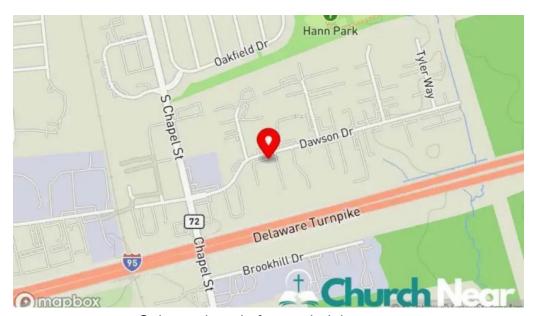

#### Our location is in

723 Dawson Dr, 19713 Newark, Delaware - United States (US)

The phone of the respective **Church** is <u>+1302-332-7088</u> And if you want to send a WhatsApp, you can do so at<u>+1302-332-7088</u>

## **Images**

Calvary chapel of newark delaware newark

Calvary chapel of newark delaware map

Calvary chapel of newark delaware all