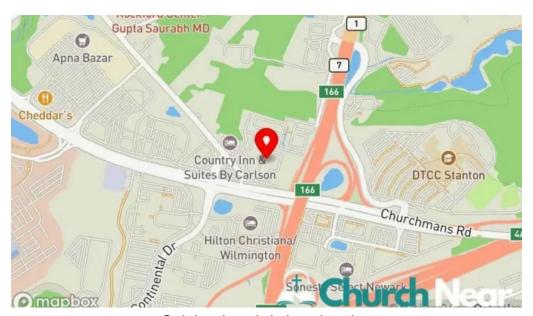

#### Our address is

1008 Old Churchmans Rd, 19713 Newark, Delaware - United States (US)

The contact phone of the respective **Church** is <u>+1302-233-0061</u> And if you want to send a WhatsApp, you can do so at<u>+1302-233-0061</u>

### **Images**

Celebration christian church newark

Celebration christian church map

Celebration christian church all