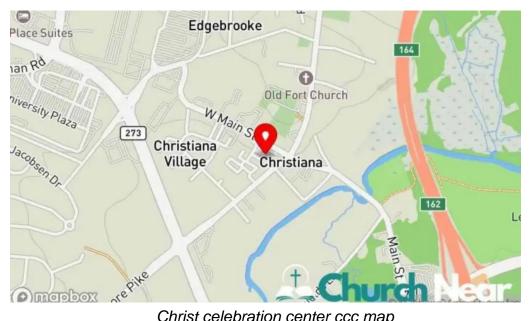

#### You can visit us at the address:

20 Peddlers Row, 19702 Newark, Delaware - United States (US)

The phone number of this **Church** is <u>+1302-365-6587</u> And if you want to send a WhatsApp, you can do so at<u>+1302-365-6587</u>

### **Images**

Christ celebration center ccc newark

Christ celebration center ccc map

Christ celebration center ccc all