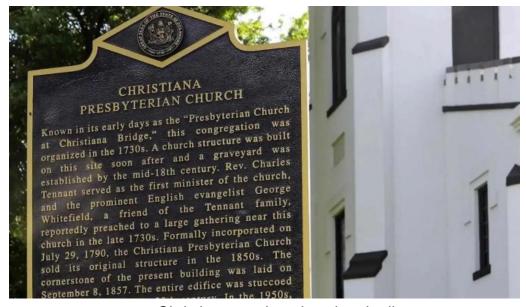

## Exploring the Christian Presbyterian Church in Newark, Delaware

Located in the heart of Newark, Delaware, the \*\*Christian Presbyterian Church\*\* stands as a welcoming community for all. With a strong emphasis on inclusivity and accessibility, this church aims to provide a space where everyone can worship and connect.