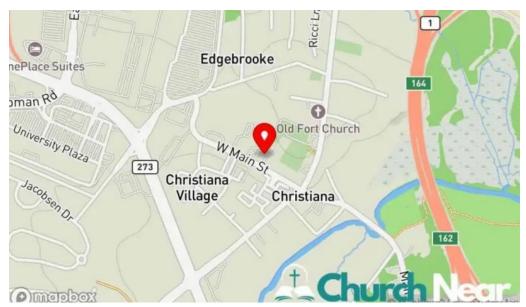

#### **Welcome to the Christiana United Methodist Church**

Located at **21 W Main St, Christiana, DE 19702**, the Christiana United Methodist Church is a warm and welcoming community that invites everyone to join in worship every Sunday at 11 AM. This small Methodist church is steeped in history and offers a friendly atmosphere where good people come together to speak the gospel.