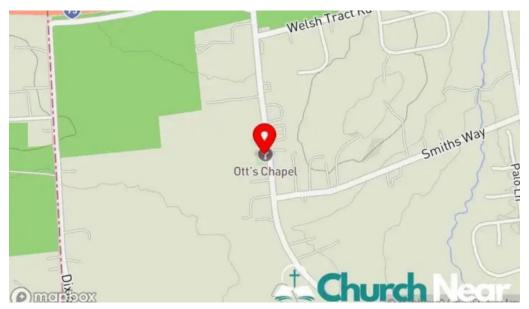

#### Our business is found at

1655 Otts Chapel Rd, 19702 Newark, Delaware - United States (US)

The contact line of the respective **Church** is <u>+1443-309-5586</u> And if you want to send a WhatsApp, you can do so at<u>+1443-309-5586</u>

## **Images**

Crossfire christian church newark

Crossfire christian church map

Crossfire christian church all