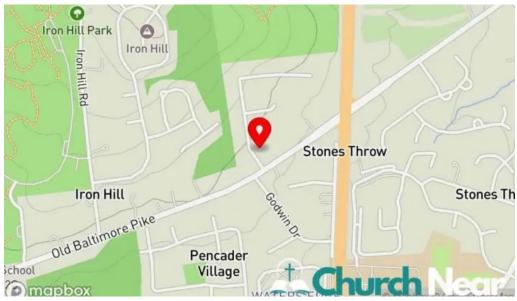

#### Our business is at

1141 S Old Baltimore Pike, 19702 Newark, Delaware - United States (US)

The phone of the mentioned **Presbyterian church** is  $\pm 1302-733-0101$ And if you want to send a WhatsApp, you can do so at $\pm 1302-733-0101$ 