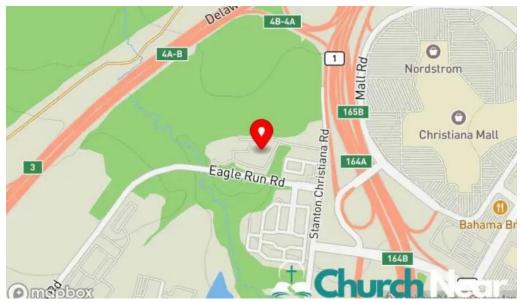

#### You can visit us at the address:

179 Stanton Christiana Rd, 19702 Newark, Delaware - United States (US)

The phone of the respective **Church** is  $\pm 1302-731-7270$ And if you want to send a WhatsApp, you can do so at $\pm 1302-731-7270$ 