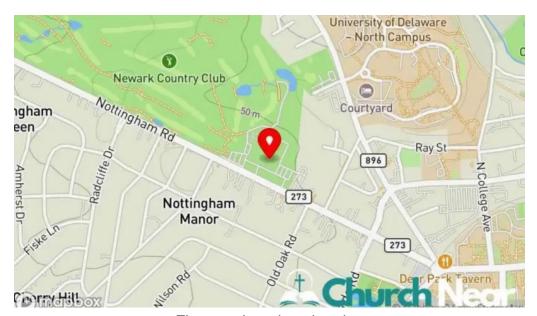

#### Our premises are located at

292 W Main St, 19711 Newark, Delaware - United States (US)

The phone number of said **Presbyterian church** is <u>+1302-731-5644</u> And if you want to send a WhatsApp, you can do so at<u>+1302-731-5644</u>

# **Images**

First presbyterian church newark

First presbyterian church map

First presbyterian church all