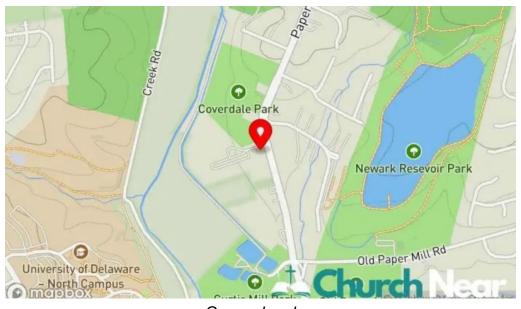

#### Our establishment is located at

355 Paper Mill Rd, 19711 Newark, Delaware - United States (US)

The contact line of said **Evangelical church** is <u>+1302-366-1509</u> And if you want to send a WhatsApp, you can do so at+1302-366-1509

# **Images**

Grace church street view 360deg

Grace church newark

Grace church map

Grace church all