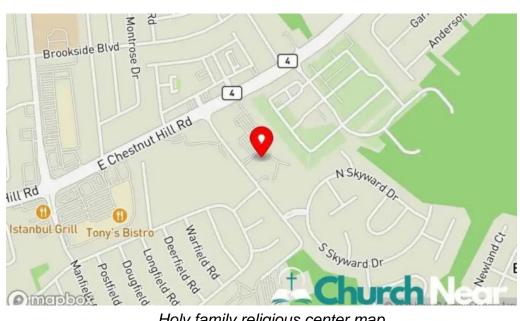

#### Our address is

21 Gender Rd, 19713 Newark, Delaware - United States (US)

The contact phone of the mentioned **Catholic church** is  $\pm 1302-368-8976$ And if you want to send a WhatsApp, you can do so at $\pm 1302-368-8976$ 