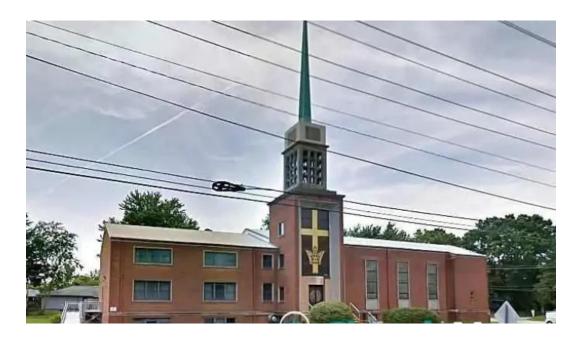

# Kingswood United Methodist Church - Newark

## **Welcome to Kingswood United Methodist Church**

Kingswood United Methodist Church, located in Newark, Delaware, is a warm and welcoming community that has been a pillar for many since its inception. From providing essential services to fostering spiritual growth, this church offers something for everyone.