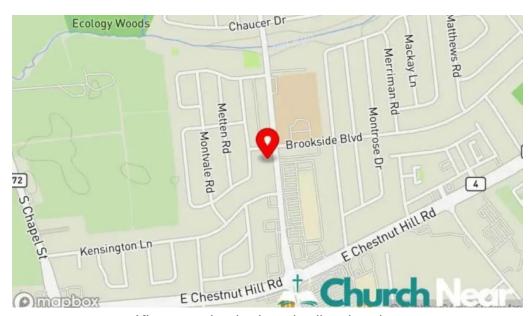

### The location of our premises is

300 Marrows Rd, 19713 Newark, Delaware - United States (US)

The contact phone of the respective **United Methodist church** is <u>+1302-738-4478</u> And if you want to send a WhatsApp, you can do so at+1302-738-4478

Kingswood united methodist church street view 360deg

Kingswood united methodist church newark

Kingswood united methodist church map

Kingswood united methodist church all