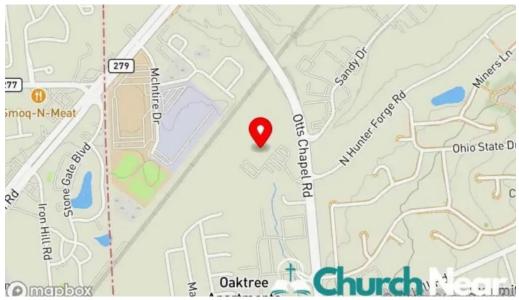

#### The location of our premises is

#### 750 Otts Chapel Rd, 19713 Newark, Delaware - United States (US)

The phone number of said **Church** is  $\pm 1302-273-1184$ And if you want to send a WhatsApp, you can do so at $\pm 1302-273-1184$ 