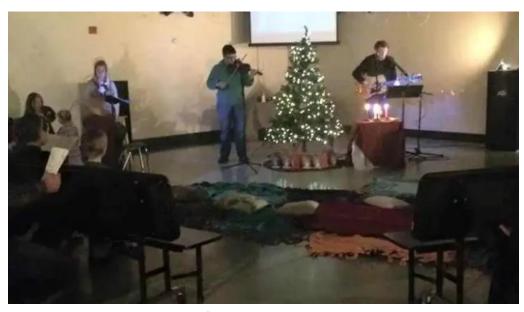

## Discovering LifePath Church: A Community of Authentic Worship

If you're looking for a welcoming and genuine church experience in Newark, Delaware, \*\*LifePath Church\*\* is a fantastic choice. This community-oriented church offers a refreshing alternative to the typical, performance-driven worship services found elsewhere.

### A Friendly and Genuine Atmosphere

Attendees frequently highlight the friendly and casual environment at LifePath Church. It's described as a place where you can breathe easy, without the pressure of a "show" church experience. As one attendee put it, "There's nothing fake here." This atmosphere fosters authentic connections among community members.

### Why Choose LifePath Church?

LifePath Church isn't just another place to attend service once a week; it's a community where relationships and faith thrive. Many visitors express their love for being part of the LifePath family, appreciating the genuine worship experience. The church focuses on meaningful interactions and spiritual growth rather than theatrical performances.