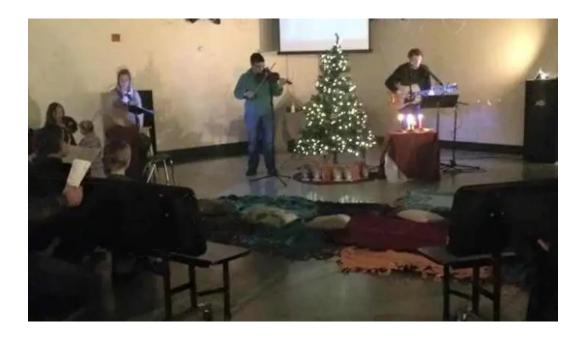

## Discovering LifePath Church: A Community of Authentic Worship

If you're looking for a welcoming and genuine church experience in Newark, Delaware, \*\*LifePath Church\*\* is a fantastic choice. This community-oriented church offers a refreshing alternative to the typical, performance-driven worship services found elsewhere.

### A Friendly and Genuine Atmosphere

Attendees frequently highlight the friendly and casual environment at LifePath Church. It's described as a place where you can breathe easy, without the pressure of a "show" church experience. As one attendee put it, "There's nothing fake here." This atmosphere fosters authentic connections among community members.

### Why Choose LifePath Church?

LifePath Church isn't just another place to attend service once a week; it's a community where relationships and faith thrive. Many visitors express their love for being part of the LifePath family, appreciating the genuine worship experience. The church focuses on meaningful interactions and spiritual growth rather than theatrical performances.