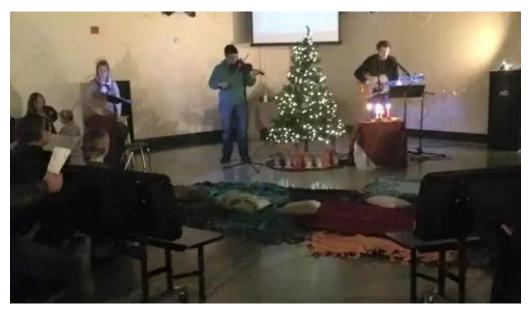

## Discovering LifePath Church: A Community of Authentic Worship

If you're looking for a welcoming and genuine church experience in Newark, Delaware, \*\*LifePath Church\*\* is a fantastic choice. This community-oriented church offers a refreshing alternative to the typical, performance-driven worship services found elsewhere.

### A Friendly and Genuine Atmosphere

Attendees frequently highlight the friendly and casual environment at LifePath Church. It's described as a place where you can breathe easy, without the pressure of a "show" church experience. As one attendee put it, "There's nothing fake here." This atmosphere fosters authentic connections among community members.