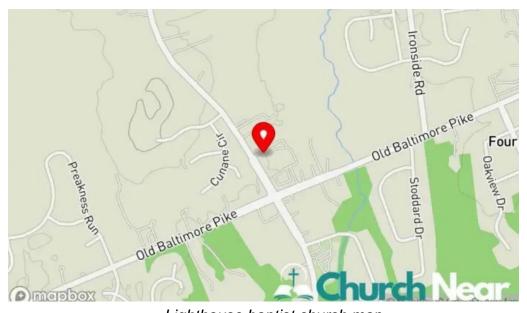

#### We are found at

1842 Otts Chapel Rd, 19702 Newark, Delaware - United States (US)

The contact line of the mentioned **Baptist church** is  $\pm 1302 - 368 - 8050$  And if you want to send a WhatsApp, you can do so at  $\pm 1302 - 368 - 8050$ 

# **Images**

Lighthouse baptist church newark

Lighthouse baptist church map

Lighthouse baptist church all