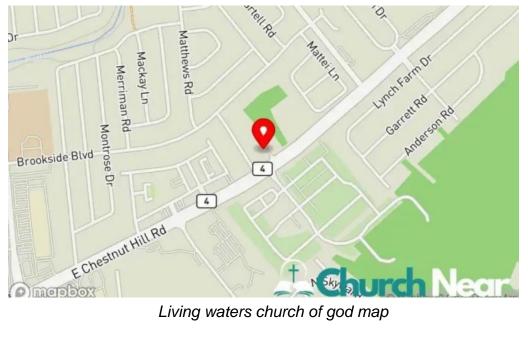

#### You can find us in

498 E Chestnut Hill Rd, 19713 Newark, Delaware - United States (US)

The contact phone of this **Church** is <u>+1302-737-0120</u> And if you want to send a WhatsApp, you can do so at+1302-737-0120

## **Images**

Living waters church of god newark

Living waters church of god map

Living waters church of god church

Living waters church of god by owner

Living waters church of god all