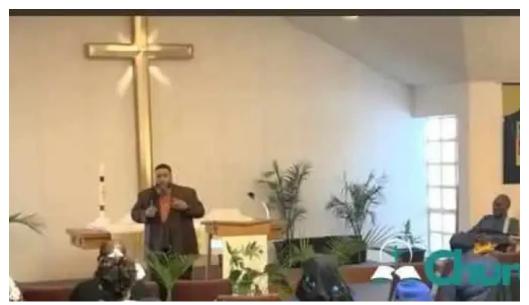

## A Welcoming Environment

Attendees often describe the atmosphere at New Ark as warm and inviting. Many have noted the friendly demeanor of the congregation. The pastor makes it a point to personally welcome each child by name during children's time, fostering a sense of belonging and community.

#### **Diverse and Inclusive Services**

The church hosts ecumenical services that are ethnically diverse and nonsegregated, which is a refreshing change from traditional Sunday services. People from various backgrounds come together in unity, creating a vibrant worship experience. The large sanctuary allows for ample seating, and the attached fellowship hall is perfect for serving food, light refreshments, and drinks after services.