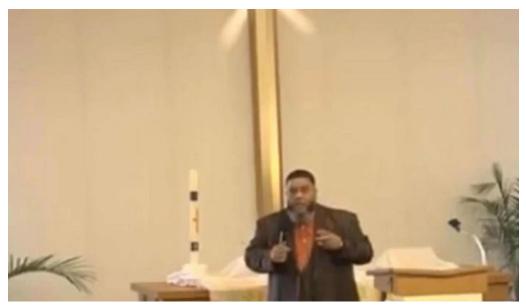

## A Welcoming Environment

Attendees often describe the atmosphere at New Ark as warm and inviting. Many have noted the friendly demeanor of the congregation. The pastor makes it a point to personally welcome each child by name during children's time, fostering a sense of belonging and community.