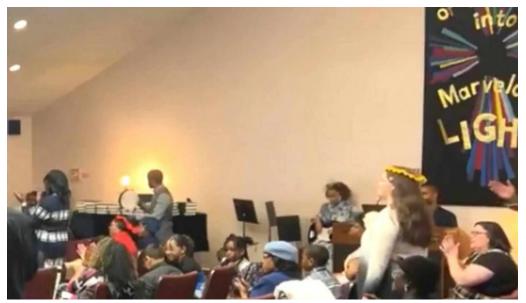

## A Welcoming Environment

Attendees often describe the atmosphere at New Ark as warm and inviting. Many have noted the friendly demeanor of the congregation. The pastor makes it a point to personally welcome each child by name during children's time, fostering a sense of belonging and community.

#### **Diverse and Inclusive Services**

The church hosts ecumenical services that are ethnically diverse and nonsegregated, which is a refreshing change from traditional Sunday services. People from various backgrounds come together in unity, creating a vibrant worship experience. The large sanctuary allows for ample seating, and the attached fellowship hall is perfect for serving food, light refreshments, and drinks after services.