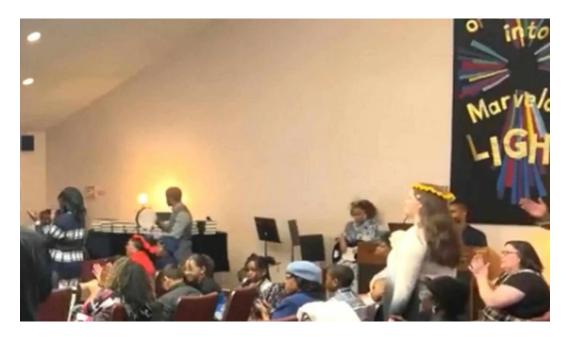

#### **Diverse and Inclusive Services**

The church hosts ecumenical services that are ethnically diverse and nonsegregated, which is a refreshing change from traditional Sunday services. People from various backgrounds come together in unity, creating a vibrant worship experience. The large sanctuary allows for ample seating, and the attached fellowship hall is perfect for serving food, light refreshments, and drinks after services.

#### Join the Community

Even though services are currently offered via Zoom and Facebook Live, the congregation eagerly anticipates returning to in-person gatherings. Many members encourage others to visit and join the community once it is safe to do so. "This church calls for all to come and excludes no one," said a member who officially joined in 2020.