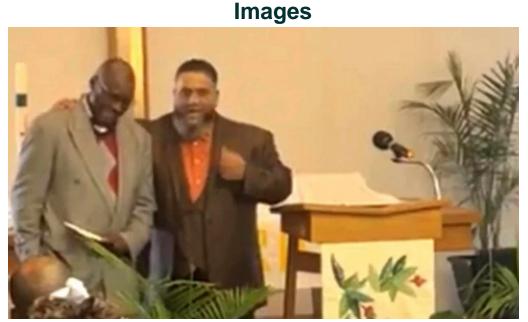

## A Welcoming Environment

Attendees often describe the atmosphere at New Ark as warm and inviting. Many have noted the friendly demeanor of the congregation. The pastor makes it a point to personally welcome each child by name during children's time, fostering a sense of belonging and community.