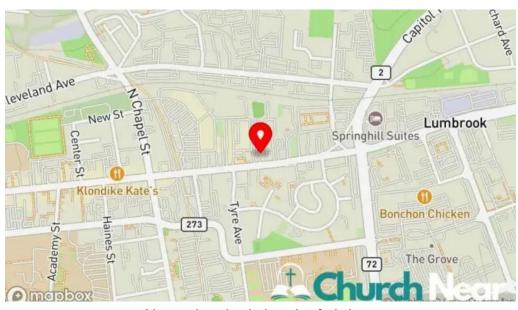

#### You can find us at

300 E Main St, 19711 Newark, Delaware - United States (US)

The contact phone of the respective **United Church of Christ** is  $\pm 1302-737-4711$ And if you want to send a WhatsApp, you can do so at $\pm 1302-737-4711$ 