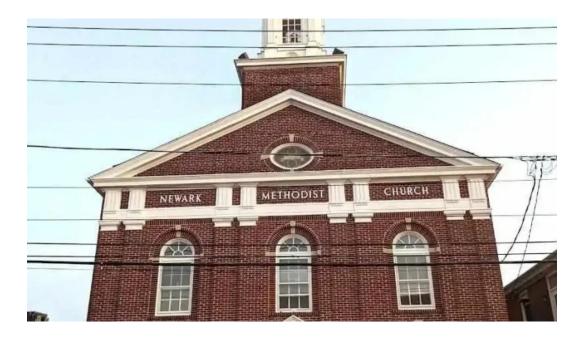

## Newark United Methodist Church - Newark

#### **Welcome to Newark United Methodist Church**

Newark United Methodist Church is a beacon of hope and community in Newark, Delaware. With its rich history and warm atmosphere, it stands as a spiritual home for many. This church not only welcomes all individuals but also embraces diversity and inclusivity.