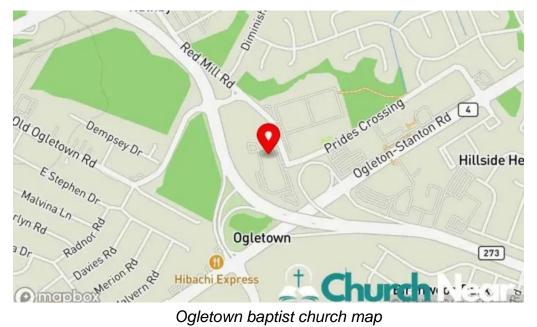

#### The location of our premises is

296 Red Mill Rd, 19713 Newark, Delaware - United States (US)

The phone of this **Baptist church** is <u>+1302-737-2511</u>
And if you want to send a WhatsApp, you can do so at<u>+1302-737-2511</u>

## **Images**

Ogletown baptist church street view 360deg

Ogletown baptist church schedule

Ogletown baptist church prices

Ogletown baptist church newark

Ogletown baptist church map

Ogletown baptist church delaware