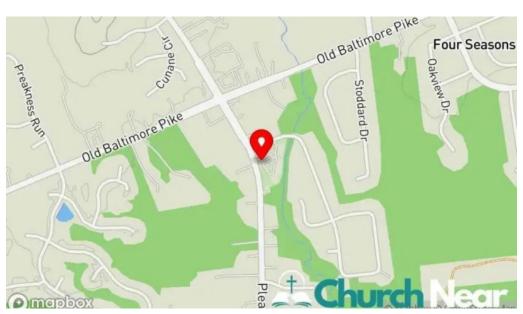

#### Our business is found at

2032 Pleasant Valley Rd, 19702 Newark, Delaware - United States (US)

The phone number of said **Lutheran church** is <u>+1302-731-7536</u> And if you want to send a WhatsApp, you can do so at+1302-731-7536

# **Images**

Old apostolic lutheran church of newark newark

Old apostolic lutheran church of newark map

Old apostolic lutheran church of newark all