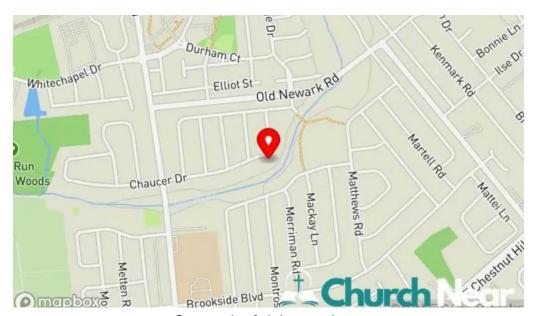

#### We are based in

15 Chaucer Dr, 19713 Newark, Delaware - United States (US)

The contact phone of said **Church** is <u>+1302-998-5502</u> And if you want to send a WhatsApp, you can do so at<u>+1302-998-5502</u>

## **Images**

Outreach of delaware inc newark

Outreach of delaware inc map

Outreach of delaware inc all