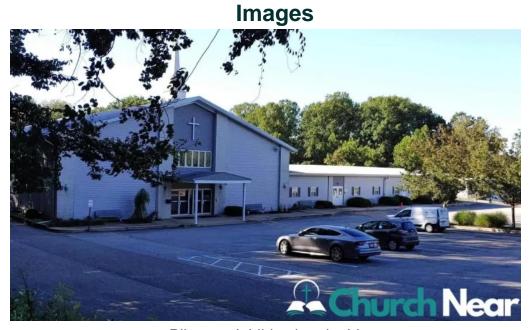

# Pike Creek Bible Church - Newark

# Discovering Pike Creek Bible Church: A Welcoming Community in Newark, Delaware

Pike Creek Bible Church (PCBC) stands out not only for its strong biblical teachings but also for its commitment to accessibility. Located in Newark, Delaware, this church offers a warm and inviting environment for all members of the community.