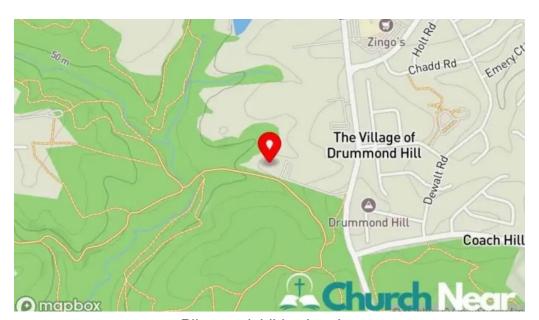

#### You can visit us at the address:

199 Polly Drummond Hill Rd, 19711 Newark, Delaware - United States (US)

The contact line of the respective **Church** is <u>+1302-731-7770</u> And if you want to send a WhatsApp, you can do so at+1302-731-7770