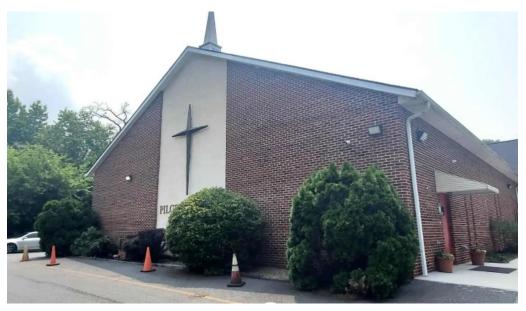

# Welcome to Pilgrim Baptist Church: A Community of Faith in Newark, Delaware

Located in the heart of Newark, Delaware, **Pilgrim Baptist Church** stands as a beacon of faith and community. Known for its warm atmosphere and welcoming congregation, this church has become a cherished place of worship for many. From its **wheelchair-accessible entrance** to its dedicated **wheelchair-accessible car park**, Pilgrim Baptist Church ensures that everyone can partake in the vibrant life of the church.

#### We are located at

1325 Barksdale Rd, 19711 Newark, Delaware - United States (US)

The contact line of this **Church** is <u>+1302-453-8790</u> And if you want to send a WhatsApp, you can do so at<u>+1302-453-8790</u>