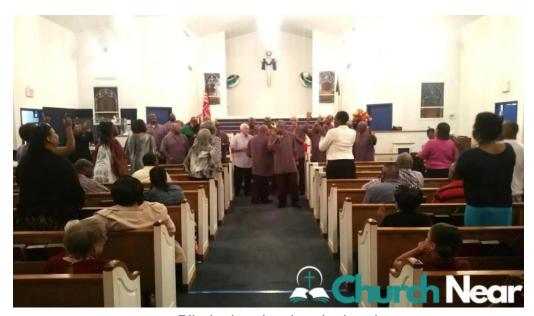

#### **A Warm and Welcoming Environment**

Visitors often share their experiences filled with warmth and fellowship. One attendee highlighted, "I love Pilgrim Baptist Church. I was attracted by the warmth and fellowship." This feeling of belonging is palpable in the church's community, where members are known for their friendly, compassionate, and welcoming nature.

#### **Dynamic Worship and Ministries**

At Pilgrim Baptist Church, worship is dynamic and engaging. The church features several choirs and youth groups, providing various activities for all ages. As one member noted, "They have a number of choirs and many youth groups and activities." Under the guidance of **Rev. Lonnie E. Rector**, who is often praised for his powerful preaching and joyful spirit, the church cultivates an environment where faith can flourish.

#### A Peaceful Place for Spiritual Growth

Many attendees express how Pilgrim Baptist Church offers a peaceful and calm spirit. One visitor remarked, "Today was a joyous praise in the Lord," emphasizing the serene atmosphere that permeates the services. This sense of peace allows congregants to connect deeply with their faith and community, making it a beloved destination for worship.

#### A Church That Feels Like Home

For numerous congregants, Pilgrim Baptist Church is more than just a place of worship; it's considered a second home. With statements like "My home church, we're a family," it's clear that the bonds formed here are profound and lasting. The church fosters a sense of belonging, making it easy for newcomers to feel right at home.