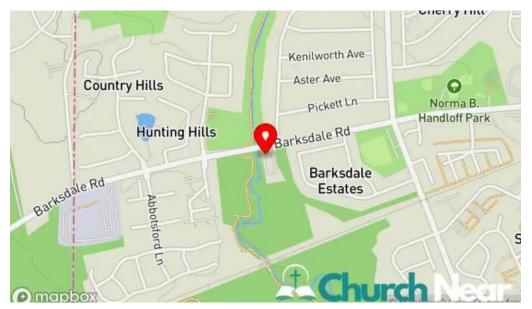

#### We are located at

1325 Barksdale Rd, 19711 Newark, Delaware - United States (US)

The contact line of this **Church** is <u>+1302-453-8790</u> And if you want to send a WhatsApp, you can do so at<u>+1302-453-8790</u>