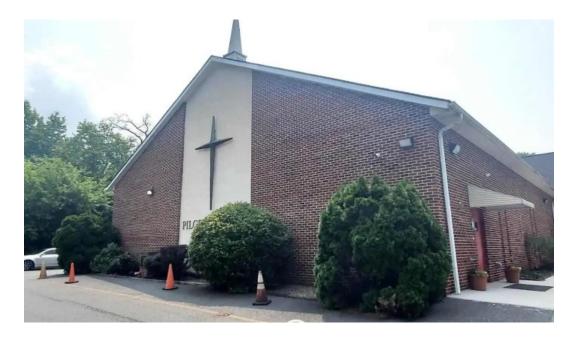

# Welcome to Pilgrim Baptist Church: A Community of Faith in Newark, Delaware

Located in the heart of Newark, Delaware, **Pilgrim Baptist Church** stands as a beacon of faith and community. Known for its warm atmosphere and welcoming congregation, this church has become a cherished place of worship for many. From its **wheelchair-accessible entrance** to its dedicated **wheelchair-accessible car park**, Pilgrim Baptist Church ensures that everyone can partake in the vibrant life of the church.

#### We are located at

1325 Barksdale Rd, 19711 Newark, Delaware - United States (US)

The contact line of this **Church** is <u>+1302-453-8790</u> And if you want to send a WhatsApp, you can do so at<u>+1302-453-8790</u>