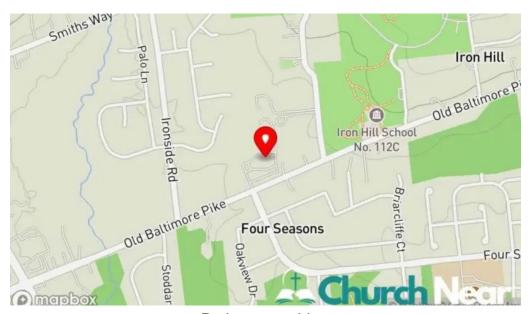

#### 1421 S Old Baltimore Pike, 19702 Newark, Delaware - United States (US)

The phone number of this **Church** is <u>+1302-737-5040</u> And if you want to send a WhatsApp, you can do so at<u>+1302-737-5040</u>