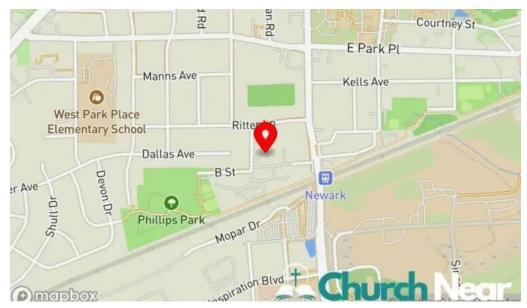

#### You can reach us at

401 Phillips Ave, 19711 Newark, Delaware - United States (US)

The phone number of the respective **Church** is  $\pm 1302-652-4491$ And if you want to send a WhatsApp, you can do so at $\pm 1302-652-4491$ 