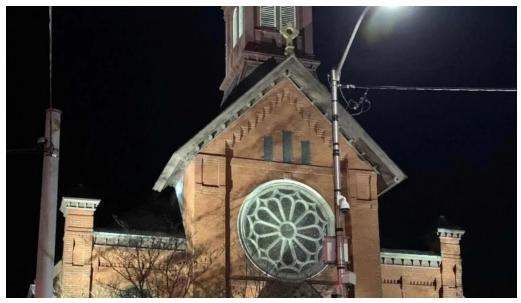

#### Discovering Saint John the Baptist Church in Newark, Delaware

Saint John the Baptist Church, located in the heart of Newark, Delaware, is a beacon of faith and community. Known for its welcoming atmosphere and engaging services, this parish offers a serene environment for worshipers to connect with their spirituality.

#### Our business is found at

200 E Main St, 19711 Newark, Delaware - United States (US)

The phone of said **Catholic church** is  $\pm 1302-731-2200$ And if you want to send a WhatsApp, you can do so at $\pm 1302-731-2200$ 