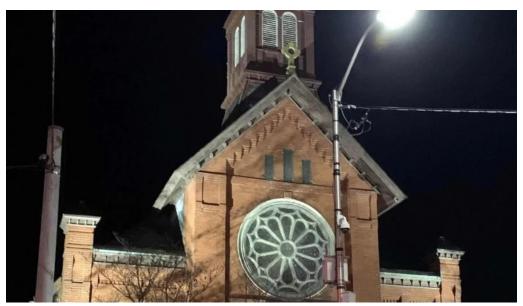

#### Discovering Saint John the Baptist Church in Newark, Delaware

Saint John the Baptist Church, located in the heart of Newark, Delaware, is a beacon of faith and community. Known for its welcoming atmosphere and engaging services, this parish offers a serene environment for worshipers to connect with their spirituality.

#### **Community and Services**

Visitors often describe Saint John the Baptist Church as an "amazing parish." Many attend significant life events such as baptisms and weddings within its lovely confines. One visitor remarked on the joy radiating from the priest, whose incredible homilies resonate deeply with congregants. The church's small yet beautiful interior is enhanced by stunning windows depicting various scenes that add warmth to the worship experience.