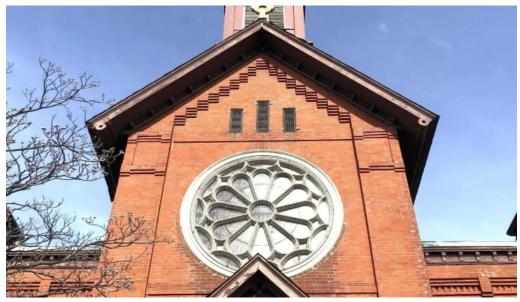

#### Discovering Saint John the Baptist Church in Newark, Delaware

Saint John the Baptist Church, located in the heart of Newark, Delaware, is a beacon of faith and community. Known for its welcoming atmosphere and engaging services, this parish offers a serene environment for worshipers to connect with their spirituality.