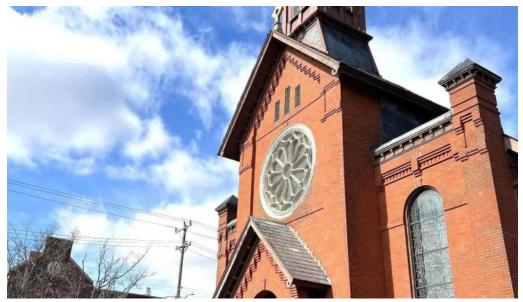

#### Discovering Saint John the Baptist Church in Newark, Delaware

Saint John the Baptist Church, located in the heart of Newark, Delaware, is a beacon of faith and community. Known for its welcoming atmosphere and engaging services, this parish offers a serene environment for worshipers to connect with their spirituality.