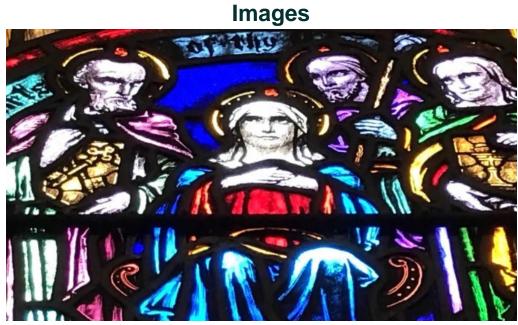

#### **Community and Services**

Visitors often describe Saint John the Baptist Church as an "amazing parish." Many attend significant life events such as baptisms and weddings within its lovely confines. One visitor remarked on the joy radiating from the priest, whose incredible homilies resonate deeply with congregants. The church's small yet beautiful interior is enhanced by stunning windows depicting various scenes that add warmth to the worship experience.