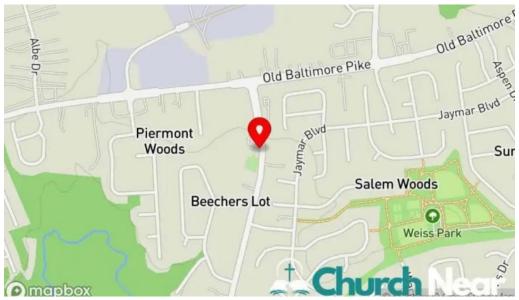

#### Our address is

469 Salem Church Rd, 19702 Newark, Delaware - United States (US)

The contact phone of the respective **United Methodist church** is  $\pm 1302-738-4822$ And if you want to send a WhatsApp, you can do so at $\pm 1302-738-4822$ 

Salem united methodist church street view 360deg

Salem united methodist church newark

Salem united methodist church map

Salem united methodist church all