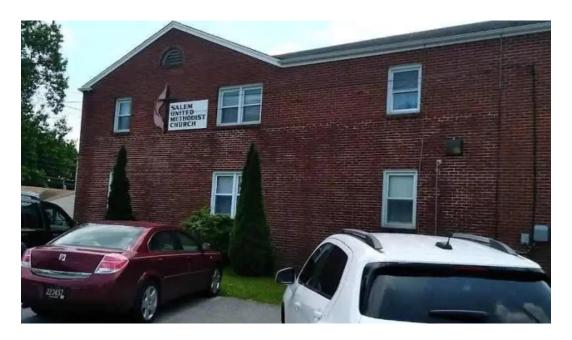

## Salem United Methodist Church: A Community Hub in Newark, Delaware

The \*\*Salem United Methodist Church\*\* has long been a cornerstone of the Newark community in Delaware. Known for its warm atmosphere and welcoming spirit, this church offers not only spiritual nourishment but also vital accessibility features for all attendees.

## Accessibility Features at Salem United Methodist Church

One of the standout aspects of Salem United Methodist Church is its commitment to \*\*accessibility\*\*. The church boasts a \*\*wheelchair-accessible

car park\*\*, ensuring that everyone can easily access the facilities. This thoughtful design makes it convenient for individuals with mobility challenges to participate in church activities without difficulty. Additionally, the \*\*wheelchair-accessible entrance\*\* allows for easy entry into the church, allowing members of the community to join services and gatherings comfortably. These features demonstrate the church's dedication to inclusivity and ensuring that everyone feels welcome.