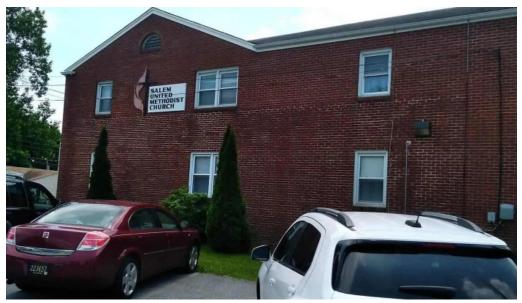

## Salem United Methodist Church: A Community Hub in Newark, Delaware

The \*\*Salem United Methodist Church\*\* has long been a cornerstone of the Newark community in Delaware. Known for its warm atmosphere and welcoming spirit, this church offers not only spiritual nourishment but also vital accessibility features for all attendees.

Salem united methodist church street view 360deg

Salem united methodist church newark

Salem united methodist church map

Salem united methodist church all