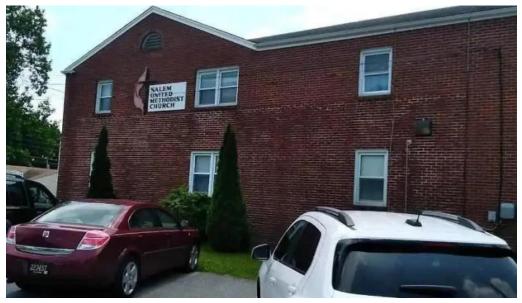

## Salem United Methodist Church: A Community Hub in Newark, Delaware

The \*\*Salem United Methodist Church\*\* has long been a cornerstone of the Newark community in Delaware. Known for its warm atmosphere and welcoming spirit, this church offers not only spiritual nourishment but also vital accessibility features for all attendees.

## Accessibility Features at Salem United Methodist Church

One of the standout aspects of Salem United Methodist Church is its commitment to \*\*accessibility\*\*. The church boasts a \*\*wheelchair-accessible

car park\*\*, ensuring that everyone can easily access the facilities. This thoughtful design makes it convenient for individuals with mobility challenges to participate in church activities without difficulty. Additionally, the \*\*wheelchair-accessible entrance\*\* allows for easy entry into the church, allowing members of the community to join services and gatherings comfortably. These features demonstrate the church's dedication to inclusivity and ensuring that everyone feels welcome.