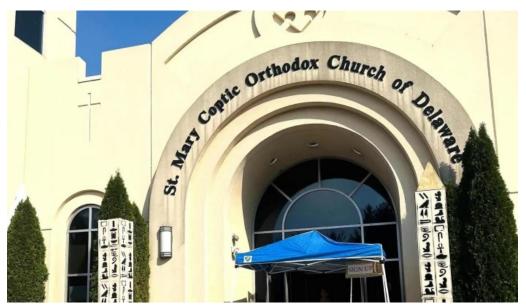

## Welcome to St. Mary Coptic Orthodox Church of Delaware

St. Mary Coptic Orthodox Church, located in Newark, Delaware, is a cherished place of worship and community gathering for many. Known for its warm and welcoming environment, it serves as a spiritual haven for locals, offering a variety of cultural and religious activities.