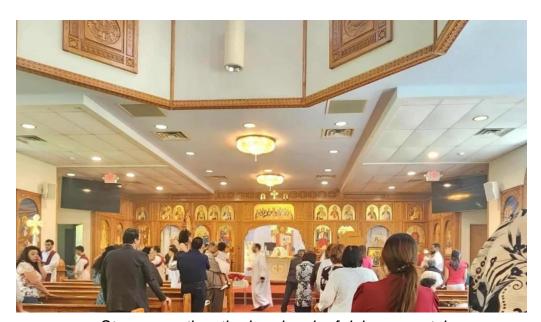

#### **Spiritual Upliftment and Community**

Attendees consistently express their appreciation for the uplifting services held at St. Mary's. Many comment on the \*\*informative nature\*\* of the services and the kindness of the community. Newcomers often feel embraced as if they have been part of the congregation for years. The church is not just a place of worship; it is a loving community where bonds are formed, and faith is nurtured.

### A Place of Love and Respect

Members of St. Mary's fondly describe it as their beloved church, where they find peace and connection with God. The priests and servants are dedicated to listening and responding to the needs of their congregation, fostering an atmosphere of love and respect. Visitors often remark on the beautiful, serene ambiance, making it a holy place for reflection and spiritual growth.