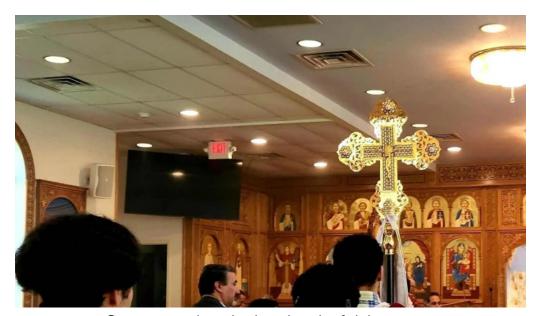

## Welcome to St. Mary Coptic Orthodox Church of Delaware

St. Mary Coptic Orthodox Church, located in Newark, Delaware, is a cherished place of worship and community gathering for many. Known for its warm and welcoming environment, it serves as a spiritual haven for locals, offering a variety of cultural and religious activities.

### A Place of Love and Respect

Members of St. Mary's fondly describe it as their beloved church, where they find peace and connection with God. The priests and servants are dedicated to listening and responding to the needs of their congregation, fostering an atmosphere of love and respect. Visitors often remark on the beautiful, serene ambiance, making it a holy place for reflection and spiritual growth.