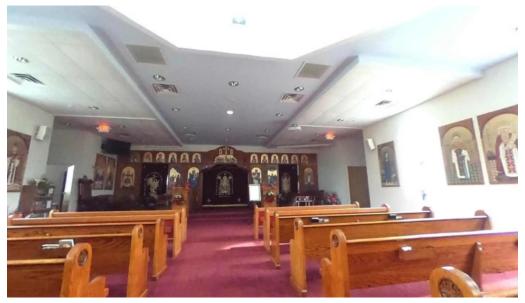

## Welcome to St. Mary Coptic Orthodox Church of Delaware

St. Mary Coptic Orthodox Church, located in Newark, Delaware, is a cherished place of worship and community gathering for many. Known for its warm and welcoming environment, it serves as a spiritual haven for locals, offering a variety of cultural and religious activities.

### A Place of Love and Respect

Members of St. Mary's fondly describe it as their beloved church, where they find peace and connection with God. The priests and servants are dedicated to listening and responding to the needs of their congregation, fostering an atmosphere of love and respect. Visitors often remark on the beautiful, serene ambiance, making it a holy place for reflection and spiritual growth.