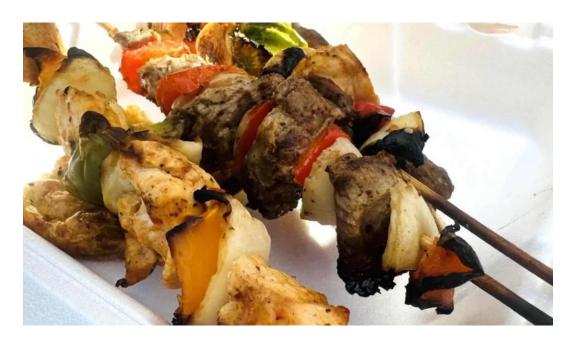

### A Community's Heart: The Egyptian Festival

One of the highlights at St. Mary's is the annual Egyptian Festival, where

community members come together to celebrate their rich heritage. Visitors rave about the \*\*fantastic food offerings\*\* including grilled chicken, kofta, and lamb kabobs grilled on-site. Don't miss the delicious baked macaroni bechamel and flaky spanakopita, which are fan favorites. \*\*Yummy mango smoothies\*\* made to order with discounts on refills add to the fun! The festival also features a wide variety of Egyptian pastries crafted with love by local aunties and grandmas, ensuring that every bite is special.