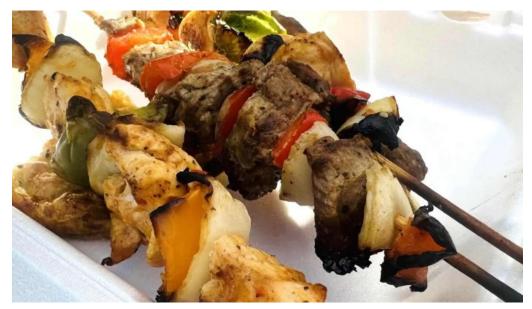

### A Community's Heart: The Egyptian Festival

One of the highlights at St. Mary's is the annual Egyptian Festival, where

community members come together to celebrate their rich heritage. Visitors rave about the \*\*fantastic food offerings\*\* including grilled chicken, kofta, and lamb kabobs grilled on-site. Don't miss the delicious baked macaroni bechamel and flaky spanakopita, which are fan favorites. \*\*Yummy mango smoothies\*\* made to order with discounts on refills add to the fun! The festival also features a wide variety of Egyptian pastries crafted with love by local aunties and grandmas, ensuring that every bite is special.