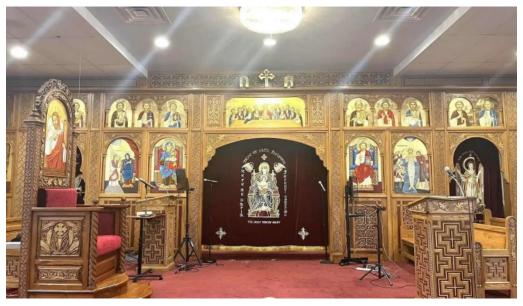

## Welcome to St. Mary Coptic Orthodox Church of Delaware

St. Mary Coptic Orthodox Church, located in Newark, Delaware, is a cherished place of worship and community gathering for many. Known for its warm and welcoming environment, it serves as a spiritual haven for locals, offering a variety of cultural and religious activities.