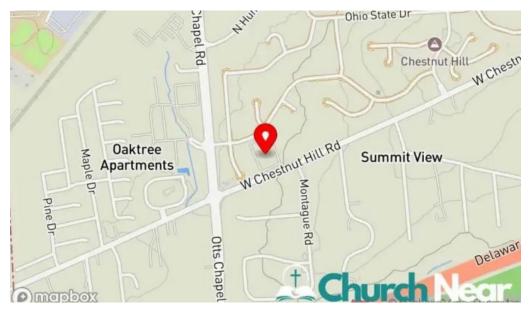

#### The location of our business is in

500 W Chestnut Hill Rd, 19713 Newark, Delaware - United States (US)

The phone number of this **Christian church** is <u>+1302-514-7705</u> And if you want to send a WhatsApp, you can do so at<u>+1302-514-7705</u>

## **Images**

The church of jesus christ of latter day saints newark

The church of jesus christ of latter day saints map

The church of jesus christ of latter day saints by owner

The church of jesus christ of latter day saints all