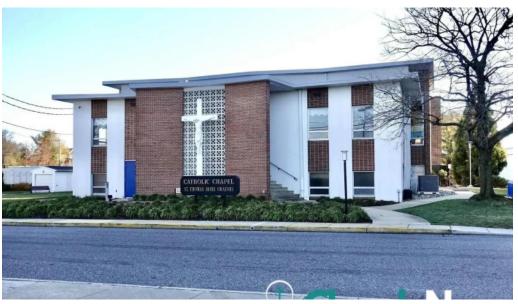

# The Newman Center at the St. Thomas More Oratory -Newark

# The Newman Center at St. Thomas More Oratory: A Welcoming Space for Everyone

The Newman Center at the St. Thomas More Oratory in Newark, Delaware, stands out as a \*\*community hub\*\* for both local college students and families. This Catholic church is not just a place of worship; it offers a range of \*\*amenities\*\* that cater to the diverse needs of its visitors.