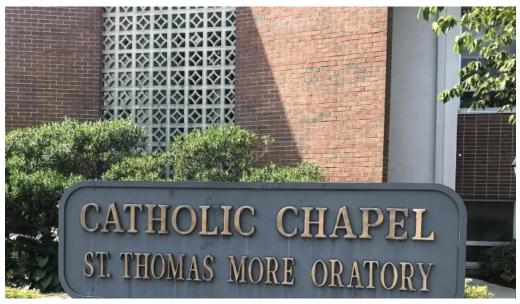

# The Newman Center at the St. Thomas More Oratory -Newark

# The Newman Center at St. Thomas More Oratory: A Welcoming Space for Everyone

The Newman Center at the St. Thomas More Oratory in Newark, Delaware, stands out as a \*\*community hub\*\* for both local college students and families. This Catholic church is not just a place of worship; it offers a range of \*\*amenities\*\* that cater to the diverse needs of its visitors.