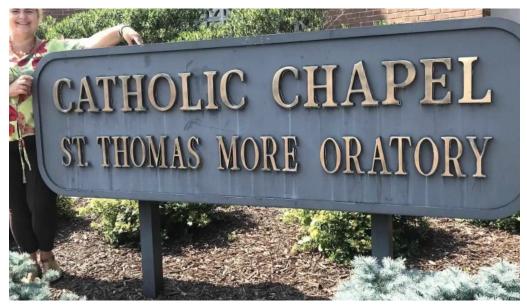

# The Newman Center at the St. Thomas More Oratory -Newark

# The Newman Center at St. Thomas More Oratory: A Welcoming Space for Everyone

The Newman Center at the St. Thomas More Oratory in Newark, Delaware, stands out as a \*\*community hub\*\* for both local college students and families. This Catholic church is not just a place of worship; it offers a range of \*\*amenities\*\* that cater to the diverse needs of its visitors.