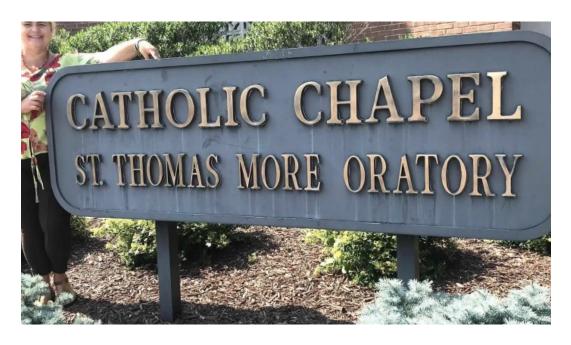

# The Newman Center at the St. Thomas More Oratory -Newark

# The Newman Center at St. Thomas More Oratory: A Welcoming Space for Everyone

The Newman Center at the St. Thomas More Oratory in Newark, Delaware, stands out as a \*\*community hub\*\* for both local college students and families. This Catholic church is not just a place of worship; it offers a range of \*\*amenities\*\* that cater to the diverse needs of its visitors.