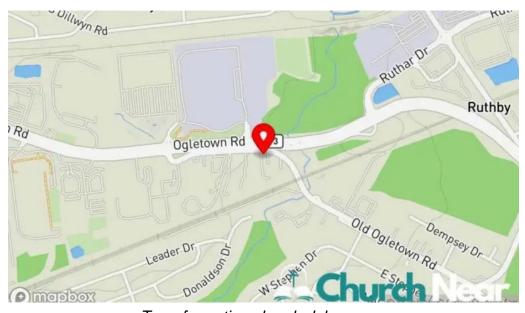

#### 2401 Ogletown Rd, 19711 Newark, Delaware - United States (US)

The contact line of this **Church** is  $\pm 1405-301-9044$ And if you want to send a WhatsApp, you can do so at $\pm 1405-301-9044$ 

Transformation church delaware map

Transformation church delaware all