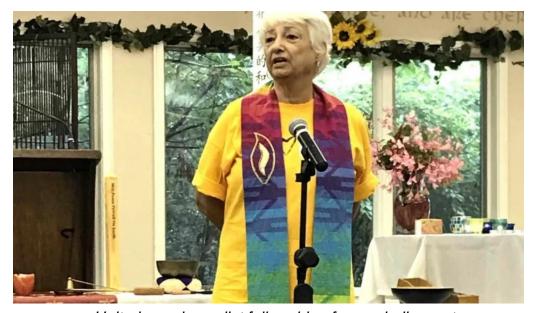

#### **Diverse Sunday Services**

Sunday Services at the fellowship are known for being varied and engaging, catering to the diverse interests of its members. With contributions from Reverend Garrett, who brings a unique blend of spiritual knowledge and musical talent, attendees often leave feeling uplifted and enriched. The services not only provide spiritual nourishment but also a chance to engage with vital \*\*social justice outreach\*\* initiatives.