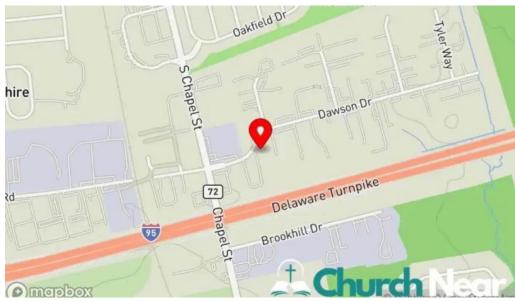

#### Our establishment is located at

677 Dawson Dr, 19713 Newark, Delaware - United States (US)

The contact line of this **Church** is  $\pm 1302-533-6283$ And if you want to send a WhatsApp, you can do so at $\pm 1302-533-6283$ 