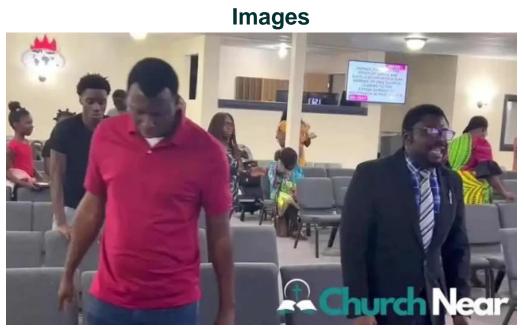

# Exploring Winners Chapel International Delaware: A Divine Worship Experience

Winners Chapel International Delaware, located in Newark, is not just a place of worship; it's a community where the **presence of God Almighty** is profoundly felt. Visitors and members alike often describe their experiences with words like "home of signs and wonders," reflecting the spiritual atmosphere that permeates the congregation.

## A Warm and Inviting Atmosphere

Visitors often remark on the **love and kindness** shared among members. Many affirm that it is an **amazing place to worship**, encouraging attendees to invite friends and loved ones to join the congregation. The sentiment of love always fills the atmosphere, making it a welcoming space for worshippers.

### **Grace-Filled Worship Environment**

The ambiance of Winners Chapel is described as a **great place to worship**, characterized by a **good ambience for worship**. This environment not only fosters spiritual growth but also enhances the experience of communal worship. While some individuals note that the atmosphere can be "kind of loud," this energy contributes to the lively praise and worship that many cherish.